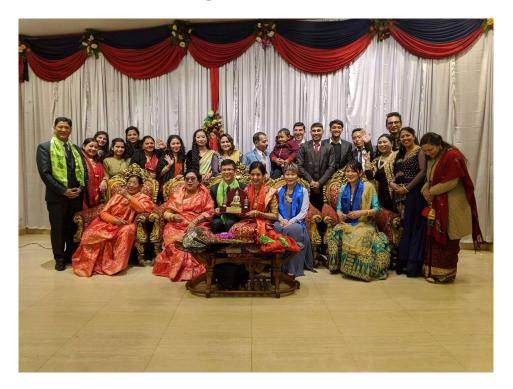

| <ul> <li>17 Art competition (Nagar Sikchya)</li> </ul> |                       |                         |  |  |  |  |
| 24 Inter school                                                                                                                                     | Art competition (Sr. / Jr                              | r.) 2                 | 28 Football (Sr. / Jr.) |  |  |  |  |
| School Address: Tarkeshwor-6, Kathmandu<br>E-mail address:milandharmasthali@gmail.com<br>Phone: 015106204<br>Homepage: http://www.milanschool.ed.np |                                                        |                       |                         |  |  |  |  |



# NAMASTE SAATHI

शिक्षाहासिल र समाजसेवा



# **MDS** Parents Day

# Poush 2076

# **Congratulations**



Congrulations Mr.Manav Narayan Manandharand Mrs.Nataly. Through the storms of life, May your love for one another be steadfast and strong. Wishing you joy and happiness on your wedding day. Congratulations!

# Volume 015

# Poush 2076

# SEE PRE QUALIFYING EXAM

The SEE pre-qualifying exam was held in Milan Dharmasthali School from 6<sup>th</sup> of poush to 14<sup>th</sup> of it. In total 137 students from 9 different schools participated in that exam conducted by School forum nepal. The Students were from Milan Dharmasthali School, Green Hills Academy, Sunflower Academy, Ama Dablam Academy, Gyan Bhumi School, Peace land Academy, Elegant Pearl School, Megha Public School, Times Academy. The exam was conducted from 8 o'clock.

### Third terminal exam at Milan Dharmasthali School

MDS con