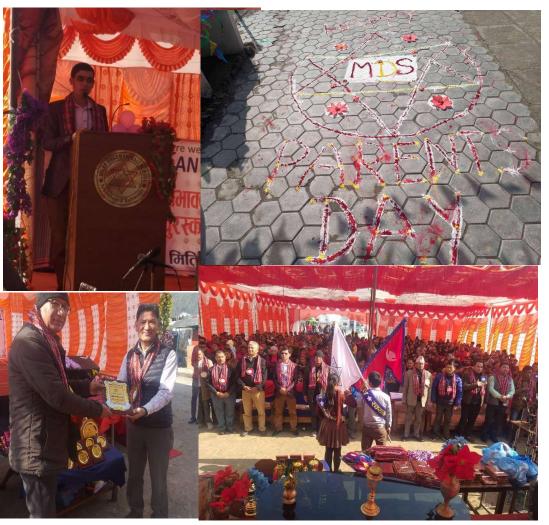

# **MDS** Parents Day

# **About Parents day**

One of the most awaited events for everyone like teachers, students, parents, well-wishers was "Parents day" which finally held on 4th magh 2076.

Before one month, almost all the students were busy in practicing in different activities like dancing, singing, drama, fashion show etc. everyone was excited for the parents day because it was going to be held after a long time.

On the day of parents under the hostess of Miss Ratna Devi Maharjan, the program was conducted at 1 o'clock in the presence of Chairperson Madhav Narayan Manandhar, chief guest Mayor of Tarkeshwor, Mr. Rameshwor Bohora, members of management committee, social activist, principals of neighboring school parents etc. there were different activities performed by the students. Everyone was provided packed food. The most exciting part of the program was science exhibition. There were many innovative products from the side of MDS students.

Not only this guests were honored with token of love also and the students were awarded with many prizes for their victory in different fields.At the end of the program the chairperson Mr. Madhav Narayan Manandhar ended up the program with his conclusive speech and the program ended up at 5 o' clock.

On the whole the program was successfully accomplished and everyone was excited to be the part of the program.

Expressed by Suneeta Nakarmi

-3-

Poush 2076