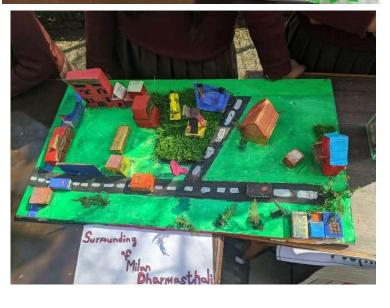

On the day of parents under the hostess of Miss Ratna Devi Maharjan, the program was conducted at 1 o'clock in the presence of Chairperson Madhav Narayan Manandhar, chief guest Mayor of Tarkeshwor, Mr. Rameshwor Bohora, members of management committee, social activist, principals of neighboring school parents etc. there were different activities performed by the students. Everyone was provided packed food. The most exciting part of the program was science exhibition. There were many innovative products from the side of MDS students.