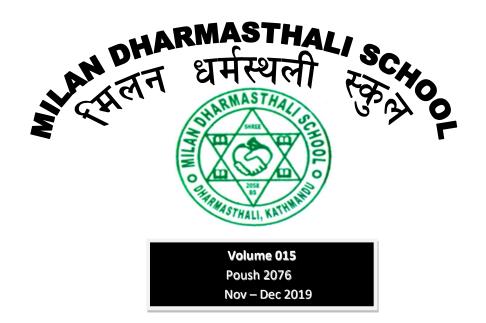

# **MDS** Parents Day

# **About Parents day**

One of the most awaited events for everyone like teachers, students, parents, well-wishers was "Parents day" which finally held on 4th magh 2076.

Before one month, almost all the students were busy in practicing in different activities like dancing, singing, drama, fashion show etc. everyone was excited for the parents day because it was going to be held after a long time.

On the day of parents under the hostess of Miss Ratna Devi Maharjan, the program was conducted at 1 o'clock in the presence of Chairperson Madhav Narayan Manandhar, chief guest Mayor of Tarkeshwor, Mr. Rameshwor Bohora, members of management committee, social activist, principals of neighboring school parents etc. there were different activities performed by the students. Everyone was provided packed food. The most exciting part of the program was science exhibition. There were many innovative products from the side of MDS students.

Not only this guests were honored with token of love also and the students were awarded with many prizes for their victory in different fields.At the end of the program the chairperson Mr. Madhav Narayan Manandhar ended up the program with his conclusive speech and the program ended up at 5 o' clock.