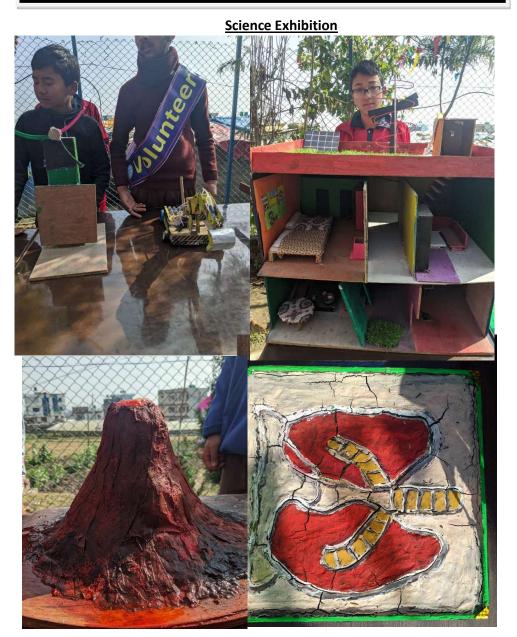

On the day of parents under the hostess of Miss Ratna Devi Maharjan, the program was conducted at 1 o'clock in the presence of Chairperson Madhav Narayan Manandhar, chief guest Mayor of Tarkeshwor, Mr. Rameshwor Bohora, members of management committee, social activist, principals of neighboring school parents etc. there were different activities performed by the students. Everyone was provided packed food. The most exciting part of the program was science exhibition. There were many innovative products from the side of MDS students.